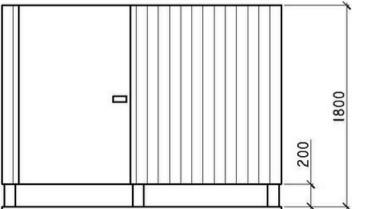

### Lāva

Kabīnē japaredz lāva 500 mm augstumā no grīdas. Lāvas platums 800 mm, garums vismaz 1700 mm. Lāvai jābūt ar nofrezētam apaļām malām.

### **Bench**

A bench shall be provided in the booth, 50 cm from the floor. The bench shall be at least 80 cm wide and 1,70 m long. The bench must have milled edges.