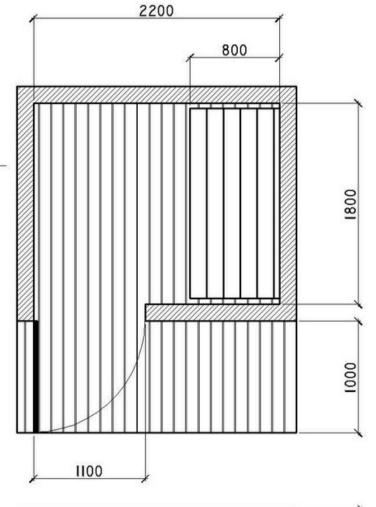

### Lāva

Kabīnē japaredz lāva 500 mm augstumā no grīdas. Lāvas platums 800 mm, garums vismaz 1700 mm. Lāvai jābūt ar nofrezētam apaļām malām.

### **Bench**

A bench shall be provided in the booth, 50 cm from the floor. The bench shall be at least 80 cm wide and 1,70 m long. The bench must have milled edges.